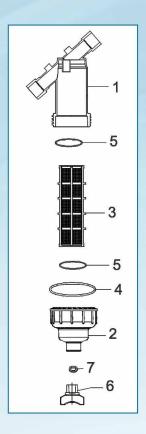

## **Y Type Screen Filters**

| AIPL CODE   DESCRIPTION   INLET/OUTLET   CONNECTION   MICRON /MESH                                                                                                                                                                                                                                                                                                                                                                                                                                                                                                                                                                                                                                               |           |                                                                      |                   |          |         |  |  |  |  |  |
|------------------------------------------------------------------------------------------------------------------------------------------------------------------------------------------------------------------------------------------------------------------------------------------------------------------------------------------------------------------------------------------------------------------------------------------------------------------------------------------------------------------------------------------------------------------------------------------------------------------------------------------------------------------------------------------------------------------|-----------|----------------------------------------------------------------------|-------------------|----------|---------|--|--|--|--|--|
| AIPL CODE  DESCRIPTION  INLEI/OUTLET  SIZE  /MESH  14310001  3/4" Screen Filter Y Type 120 Mesh  Male Thread NPT  3/4"  130/120  14040001  3/4" Screen Filter Y Type 120 Mesh  Male Thread BSP  3/4"  130/120  SPARE PARTS  S. NO  PARTS NAME  PART CODE  Body (BSP Thread)  12490042  PP  1  Cap  Cap  12490044  PP  1  Screen Cartridge (80 Mesh) Black  14120023  3  Screen Cartridge (120 Mesh) Blue  14120011  Glass reinforced PP  ACAP O-Ring  50010045/50010081  NBR  Callass reinforced PP  1  Callass reinforced PP  1  Callass reinforced PP  1  Callass reinforced PP                                                                                                                                |           | <sup>3</sup> / <sub>4</sub> " Screen Filter (Model 121 Y -4-6 m³/hr) |                   |          |         |  |  |  |  |  |
| 14040001   3/4" Screen Filter Y Type 120 Mesh   Male Thread BSP   3/4"   130/120                                                                                                                                                                                                                                                                                                                                                                                                                                                                                                                                                                                                                                 | AIPL CODE | DESCRIPTION                                                          | INLET/OUTLET      |          |         |  |  |  |  |  |
| SPARE PARTS   S. NO   PARTS NAME   PART CODE   MATERIAL   QTY                                                                                                                                                                                                                                                                                                                                                                                                                                                                                                                                                                                                                                                    | 14310001  | 3/4" Screen Filter Y Type 120 Mesh                                   | Male Thread NPT   | 3/4"     | 130/120 |  |  |  |  |  |
| S. NO         PARTS NAME         PART CODE         MATERIAL         QTY           1         Body (BSP Thread)<br>Body (NPT Thread )         12490042<br>12490044         PP         1           2         Cap         12490046         PP         1           Screen Cartridge (80 Mesh) Black         14120023         Glass reinforced PP         1           3         Screen Cartridge (120 Mesh) Blue         14120001         Glass reinforced PP         1           4         Cap O-Ring         50010044         NBR         1           5         Cartridge O-Ring         50010045/50010081         NBR         2           6         End Plug         12490051         Glass reinforced PP         1 | 14040001  | 3/4" Screen Filter Y Type 120 Mesh                                   | Male Thread BSP   | 3/4"     | 130/120 |  |  |  |  |  |
| Body (BSP Thread)   12490042   PP   1                                                                                                                                                                                                                                                                                                                                                                                                                                                                                                                                                                                                                                                                            |           | SPARE PARTS                                                          |                   |          |         |  |  |  |  |  |
| 1 Body (NPT Thread ) 12490044 PP 1 2 Cap 12490046 PP 1 Screen Cartridge (80 Mesh) Black 14120023 3 Screen Cartridge (120 Mesh) Blue 14120001 Screen Cartridge (150 Mesh) Red 14120012 4 Cap O-Ring 50010044 NBR 1 5 Cartridge O-Ring 50010045/50010081 NBR 2 6 End Plug 12490051 Glass reinforced PP 1                                                                                                                                                                                                                                                                                                                                                                                                           | S. NO     | PARTS NAME                                                           | PART CODE         | MATERIAL | QTY     |  |  |  |  |  |
| Body (NPT Thread )   12490044                                                                                                                                                                                                                                                                                                                                                                                                                                                                                                                                                                                                                                                                                    |           | Body (BSP Thread)                                                    | 12490042          | 200      | 1       |  |  |  |  |  |
| Screen Cartridge (80 Mesh) Black   14120023     Glass reinforced PP   1                                                                                                                                                                                                                                                                                                                                                                                                                                                                                                                                                                                                                                          | 1         | Body (NPT Thread )                                                   | 12490044          | PP       |         |  |  |  |  |  |
| 3 Screen Cartridge (120 Mesh) Blue 14120001 Glass reinforced PP 1 Screen Cartridge (150 Mesh) Red 14120012  4 Cap O-Ring 50010044 NBR 1 5 Cartridge O-Ring 50010045/50010081 NBR 2 6 End Plug 12490051 Glass reinforced PP 1                                                                                                                                                                                                                                                                                                                                                                                                                                                                                     | 2         | Сар                                                                  | 12490046          | PP       | 1       |  |  |  |  |  |
| Screen Cartridge (120 Mesh) Blue 14120001 PP 1  Screen Cartridge (150 Mesh) Red 14120012  4 Cap O-Ring 50010044 NBR 1  5 Cartridge O-Ring 50010045/50010081 NBR 2  6 End Plug 12490051 Glass reinforced PP 1                                                                                                                                                                                                                                                                                                                                                                                                                                                                                                     |           | Screen Cartridge (80 Mesh) Black                                     | 14120023          |          | 1       |  |  |  |  |  |
| 4 Cap O-Ring 50010044 NBR 1 5 Cartridge O-Ring 50010045/50010081 NBR 2 6 End Plug 12490051 Glass reinforced PP 1                                                                                                                                                                                                                                                                                                                                                                                                                                                                                                                                                                                                 | 3         | Screen Cartridge (120 Mesh) Blue                                     | 14120001          |          |         |  |  |  |  |  |
| 5 Cartridge O-Ring 50010045/50010081 NBR 2 6 End Plug 12490051 Glass reinforced PP 1                                                                                                                                                                                                                                                                                                                                                                                                                                                                                                                                                                                                                             |           | Screen Cartridge (150 Mesh) Red                                      | 14120012          |          |         |  |  |  |  |  |
| 6 End Plug 12490051 Glass reinforced PP 1                                                                                                                                                                                                                                                                                                                                                                                                                                                                                                                                                                                                                                                                        | 4         | Cap O-Ring                                                           | 50010044          | NBR      | 1       |  |  |  |  |  |
| 6 End Plug 12490051 reinforced PP                                                                                                                                                                                                                                                                                                                                                                                                                                                                                                                                                                                                                                                                                | 5         | Cartridge O-Ring                                                     | 50010045/50010081 | NBR      | 2       |  |  |  |  |  |
| 7 End Plug Washer 50020001 NBR 1                                                                                                                                                                                                                                                                                                                                                                                                                                                                                                                                                                                                                                                                                 | 6         | End Plug                                                             | 12490051          |          | 1       |  |  |  |  |  |
|                                                                                                                                                                                                                                                                                                                                                                                                                                                                                                                                                                                                                                                                                                                  | 7         | End Plug Washer                                                      | 50020001          | NBR      | 1       |  |  |  |  |  |