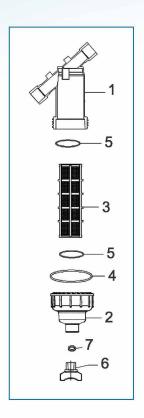

| 1" Screen Filter (Model 122 Y -4-6 m³/hr) |                                                            |                   |                        |                 |  |  |  |  |
|-------------------------------------------|------------------------------------------------------------|-------------------|------------------------|-----------------|--|--|--|--|
| AIPL CODE                                 | DESCRIPTION                                                | INLET/OUTLET      | CONNECTION<br>SIZE     | MICRON<br>/MESH |  |  |  |  |
| 14310002                                  | 1" Screen Filter Y Type 120 Mesh                           | Male Thread NPT   | 1"                     | 130/120         |  |  |  |  |
| 14040002                                  | 1" Screen Filter Y Type 120 Mesh Male Thread BSP 1" 130/12 |                   |                        |                 |  |  |  |  |
|                                           | SPARE PARTS                                                |                   |                        |                 |  |  |  |  |
| S. NO                                     | PARTS NAME                                                 | PART CODE         | MATERIAL               | QTY             |  |  |  |  |
|                                           | Body (BSP Thread)                                          | 12490043          | 200                    |                 |  |  |  |  |
| 1                                         | Body (NPT Thread )                                         | 12490045          | PP                     | 1               |  |  |  |  |
| 2                                         | Сар                                                        | 12490046          | PP                     | 1               |  |  |  |  |
|                                           | Screen cartridge (80 mesh) Black                           | 14120023          |                        | 1               |  |  |  |  |
| 3                                         | Screen Cartridge (120 Mesh) Blue                           | 14120001          | Glass reinforced<br>PP |                 |  |  |  |  |
|                                           | Screen Cartridge (150 Mesh) Red                            | 14120012          |                        |                 |  |  |  |  |
| 4                                         | Cap O-Ring                                                 | 50010044          | NBR                    | 1               |  |  |  |  |
| 5                                         | Cartridge O-Ring                                           | 50010045/50010081 | NBR                    | 2               |  |  |  |  |
| 6                                         | End Plug 12490051 Glass reinforced PP                      |                   | 1                      |                 |  |  |  |  |
| 7                                         | End Plug Washer                                            | 50020001          | NBR                    | 1               |  |  |  |  |