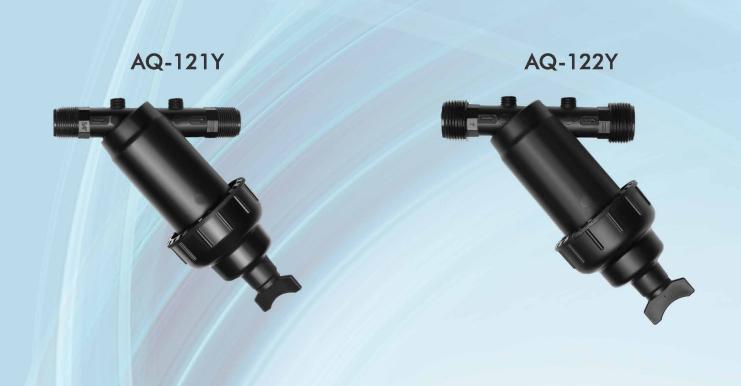

## **Y Type Screen Filters**

| Specifications             | AQ-121Y                              |                    | AQ-122Y                              |                 |  |
|----------------------------|--------------------------------------|--------------------|--------------------------------------|-----------------|--|
|                            | US Standard                          | Metric Standard    | US Standard                          | Metric Standard |  |
| Inlet / outlet             | 3/4" NPT                             | 3/4" BSP           | 1" NPT                               | 1"BSP           |  |
| Maximum Operating Pressure | 85 PSI                               | 6 Kg/cm²           | 85 PSI                               | 6 Kg/cm²        |  |
| Range of Flow Rate         | 15-25 GPM                            | 4-6 m³/hr          | 15-25 GPM                            | 4-6 m³/hr       |  |
| Nominal Flow Rate          | 20 GPM                               | 5m³/hr             | 20 GPM                               | 5m³/hr          |  |
| Filtration Surface Area    | 18.6 in²                             | 120cm <sup>2</sup> | 18.6 in <sup>2</sup>                 | 120cm²          |  |
| Material of Construction   | Polypropylene                        |                    | Polypropylene                        |                 |  |
| Filtering Cartridge        | 304/316 Grade Stainless Steel Screen |                    | 304/316 Grade Stainless Steel Screen |                 |  |
| Cartridge Diameter         | 1.9 Inches                           | 48mm               | 1.9 Inches                           | 48mm            |  |
| Cartridge Length           | 5.9 Inches                           | 150mm              | 5.9 Inches                           | 150mm           |  |
| Available Mesh             | 80, 120, 150                         | 80, 120, 150       | 80, 120, 150                         | 80, 120, 150    |  |